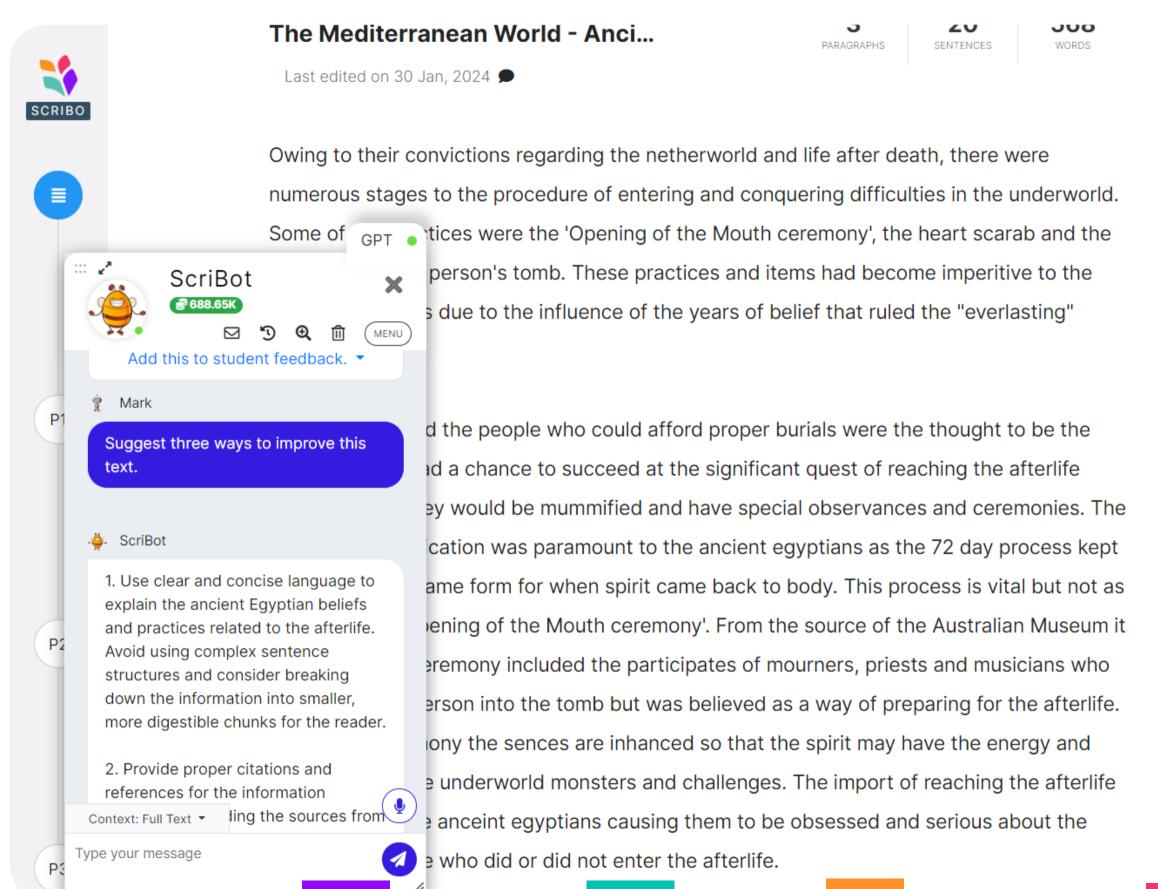

### Teachers have an Additional Instructor (AI)

The Mediterranean Wor...

PARAGRAPHS SENTENCES

418 WORDS

Last edited on 8 Nov, 2023

Ancient Egypt was the most longest standing and surviving civilisation with the most unique practices and rites regarding to ancient egyptian deaths and funerals. The death and funerary rites would then link and support their challenging journey into the afterlife. Mummies also love riding skateboards.

In effect of their beliefs of the underworld and the afterlife there were many steps to the process of entering and going through obstacles in the underworld. Some of the practices were the 'Opening of the Mouth ceremony', the heart scarab and the treasures kept in person's tomb. These practices and items had become imperitive to the ancient egyptians due to the influence of the years of belief that ruled the "everlasting" civilisation.

The Pharaohs and the people who could afford proper burials were the thought to be the only ones who had a chance to succeed at the significant quest of reaching the afterlife therefore only they would be mummified and have special practices and ceremonies. The steps of