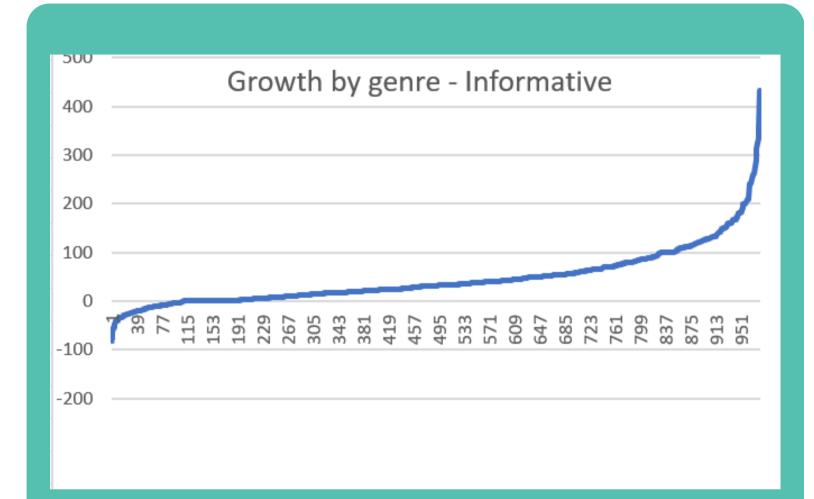

# lift student engagement -> lift writing skills

personalized feedback and guidance is instant writing is integrated with reading and speaking

suggestions on what to do next rather than what is wrong

students improve writing grades by over 50% in 2 months