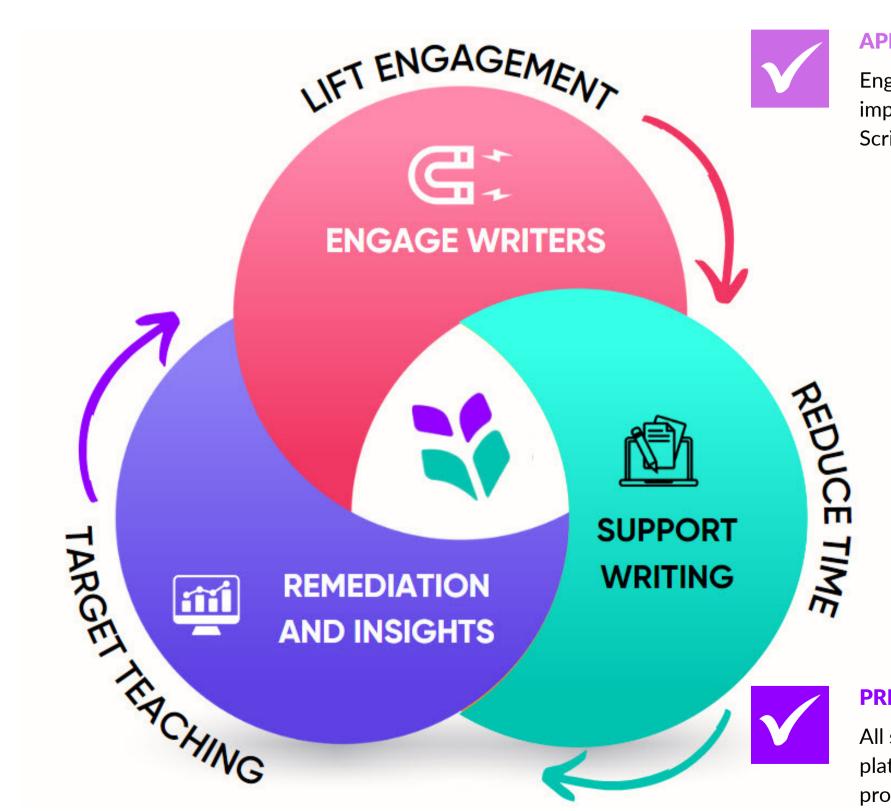

# How does Scribo Al help teachers help students to write better English?

#### **APPLICATION**

English writing proficiency has the most impact on all education and career pursuits. Scribo builds better English writing skills.

#### **IMPACT**

Reduces teacher overtime and workloads. Improves student writing proficiency across all subjects with greater engagement.

#### **USER EXPERIENCE**

Scribo engages teachers and students in writing, catering for diversity and inclusion in a user-centric workspace.

#### **AUTHENTICITY**

Al reduces grading time and potential bias, delivering consistent and personalized feedback for every student.

#### **PRIVACY**

All school data is protected in a secure cloud platform integrated with secure SSO providers and existing systems.