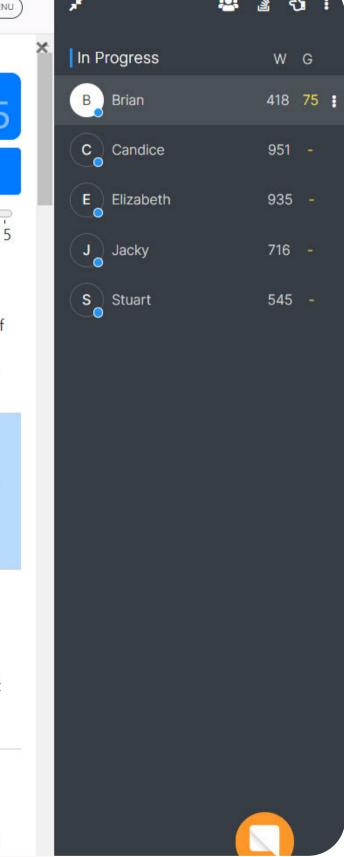

ing journey into the afterlife. Mummies also love riding skateboards.

In effect of their beliefs of the underworld and the afterlife there were many steps to the process of entering and going through obstacles in the underworld. Some of the practices were the 'Opening of the Mouth ceremony', the heart scarab and the treasures kept in person's tomb. These practices and items had become imperitive to the ancient egyptians due to the influence of the years of belief that ruled the "everlasting" civilisation.

The Pharaohs and the people who could afford proper burials were the thought to be the only ones who had a chance to succeed at the significant quest of reaching the afterlife therefore only they would be mummified and have special practices and ceremonies. The steps of

**IMPACT** 





**AUTHENTICITY** 













# Teacher insights are simply a chat



### Scribo reduces teacher workloads

Instant Grading to state and curriculum rubric standards

Feedback is created, tracked and never lost again

Simulate summative
State based exams
online with feedback

Data Insights are integrated to help target teaching

Scribo builds a teacher - student connection



## students learn in a connected workspace







# lift student engagement -> lift writing skills

personalized feedback and guidance is instant writing is integrated with reading and speaking

suggestions on what to do next rather than what is wrong

students improve writing grades by over 50% in 2 months

Scribo builds a student - teacher connection



# students improve with Scribo





Self directed learning in