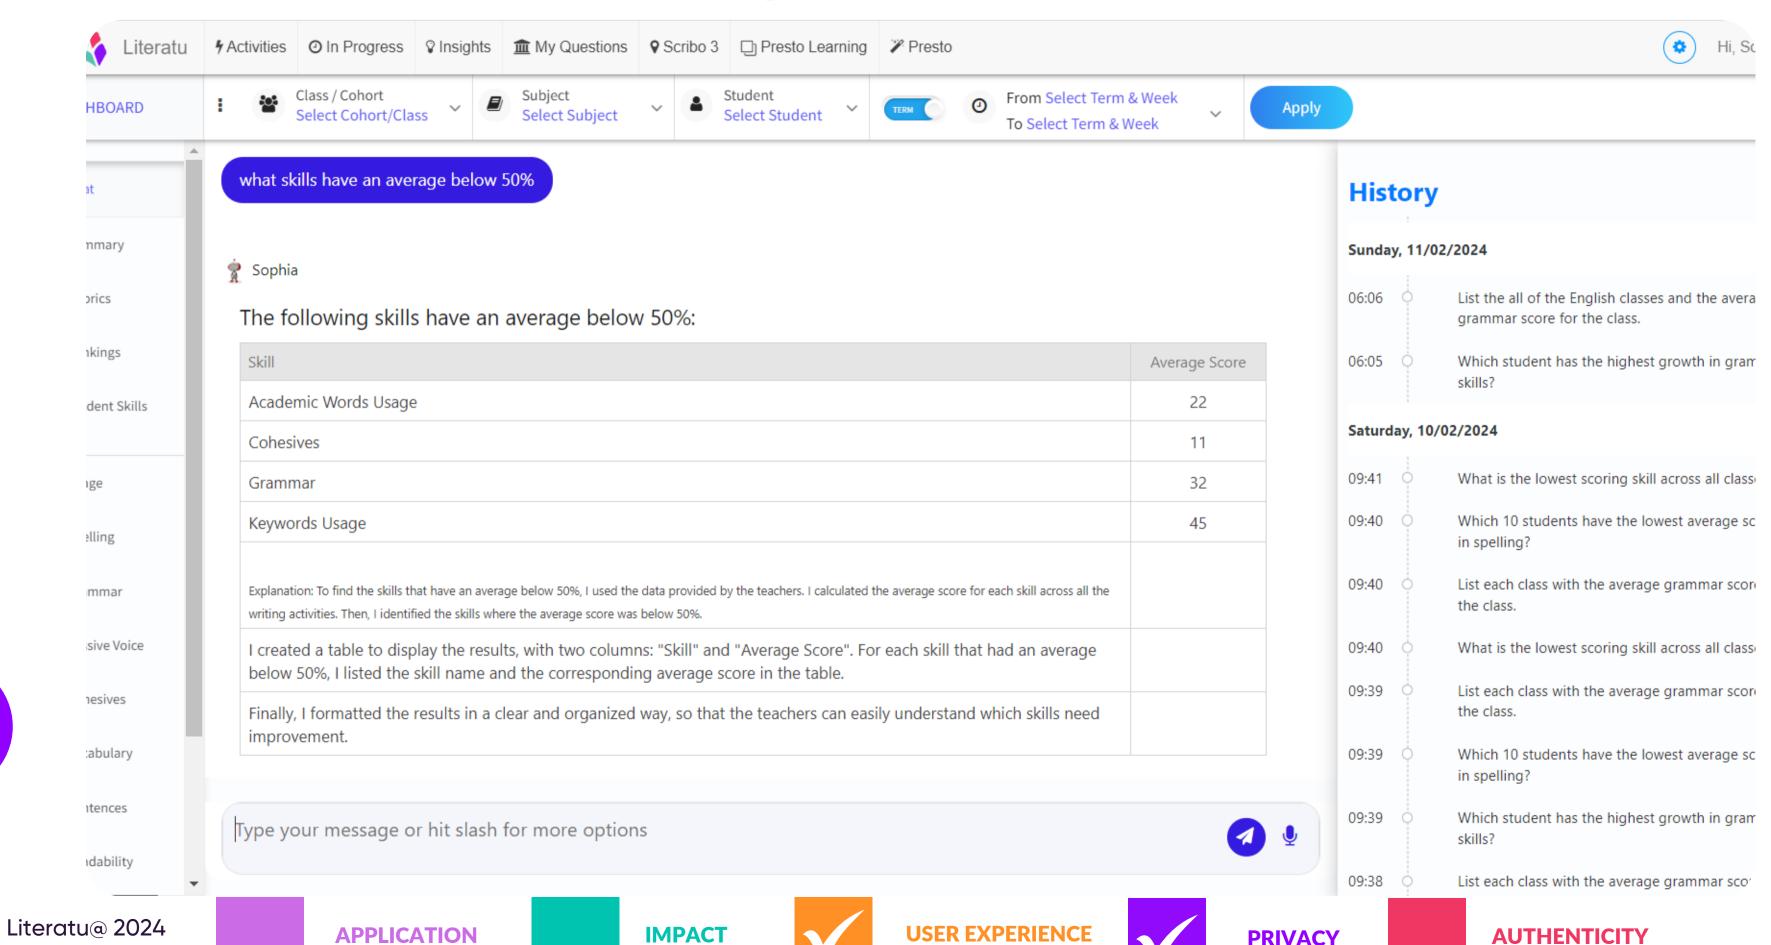

### Scribo reduces teacher workloads

Instant Grading to state and curriculum rubric standards

Feedback is created, tracked and never lost again

Simulate summative
State based exams
online with feedback

Data Insights are integrated to help target teaching