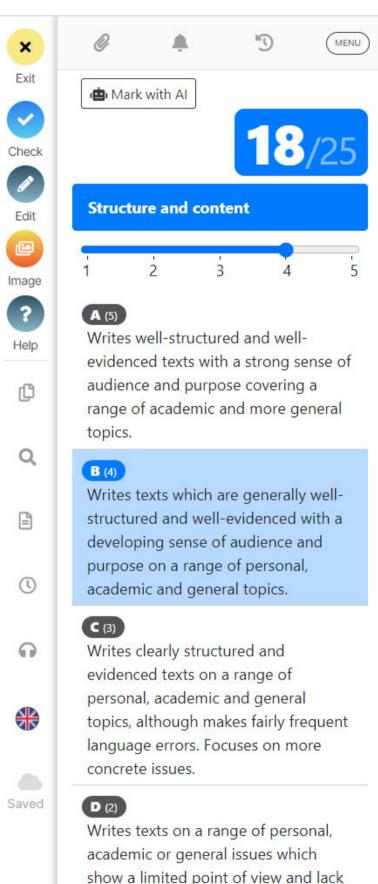

### Scribo reduces teacher workloads

Instant Grading to state and curriculum rubric standards

Feedback is created, tracked and never lost again

Simulate summative
State based exams
online with feedback

Data Insights are integrated to help target teaching