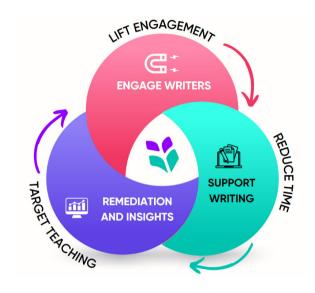

# How does Scribo Al help teachers help students to write better English?

#### **APPLICATION**

English writing proficiency has the most impact on all education and career pursuits. Scribo builds better English writing skills.

#### **IMPACT**

Reduces teacher overtime and workloads. Improves student writing proficiency across all subjects with greater engagement.

#### **USER EXPERIENCE**

Scribo engages teachers and students in writing, catering for diversity and inclusion in a user-centric workspace.

#### **AUTHENTICITY**

Al reduces grading time and potential bias, delivering consistent and personalized feedback for every student.

#### **PRIVACY**

All school data is protected in a secure cloud platform integrated with secure SSO providers and existing systems.