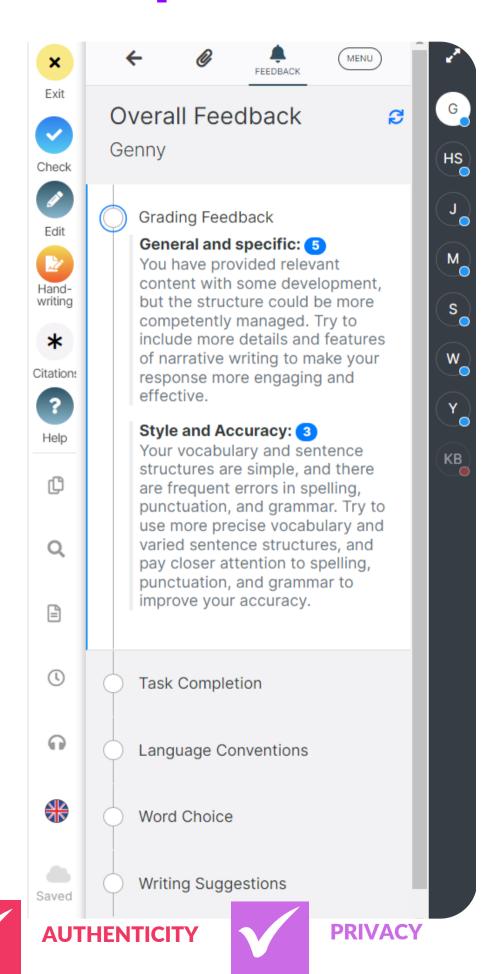

### Scribo reduces teacher workloads

Instant Grading to state and curriculum rubric standards

Feedback is created, tracked and never lost again

Simulate summative
State based exams
online with feedback

Data Insights are integrated to help target teaching