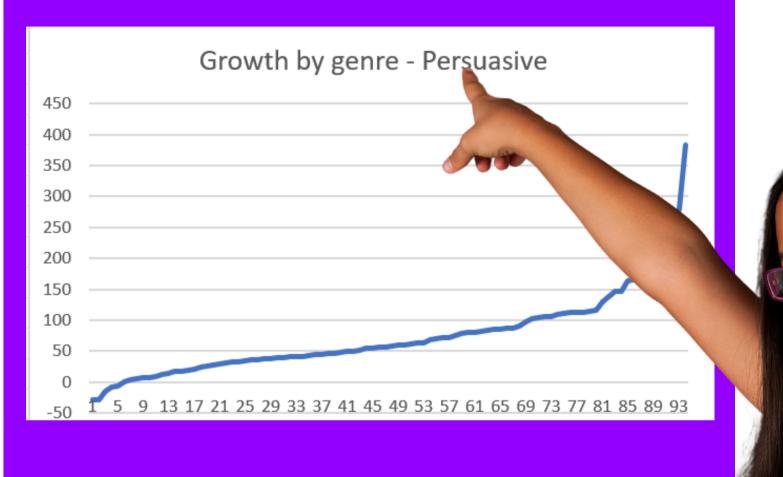

# lift student engagement -> lift writing skills

personalized feedback and guidance is instant writing is integrated with reading and speaking

suggestions on what to do next rather than what is wrong

students improve writing grades by over 50% in 2 months